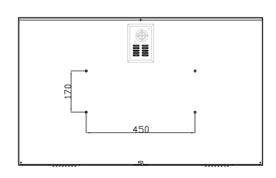

## Specification

Enclosure Dimension: 101 x 61 x 11 cm (39.8" x24.0" x 4.3")

Window Dimension: 97 x 57 cm (38.2" x 22.5") Mount Size: VESA 450 x 170 mm, M8 screws

Power: 100~240 V Weight: 12 kg (26.5 LBS)

### Drawing