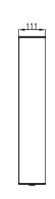

## Specification

Enclosure Dimension: 101 x 61 x 11 cm (39.8" x24.0" x 4.3")

Window Dimension: 97 x 57 cm (38.2" x 22.5") Mount Size: VESA 450 x 170 mm, M8 screws

Power: 100~240 V Weight: 12 kg (26.5 LBS)

### Drawing