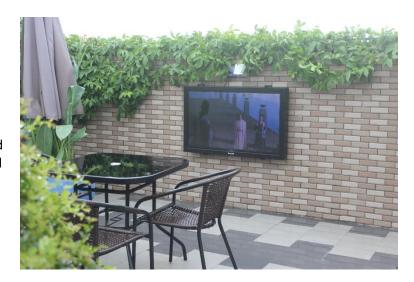

# 43 inch Outdoor TV Enclosure

## Nice, Small Bezel, Light Weight

This enclosure is designed for 32" to 43" TV. The weatherproof TV enclosures is the best solution for your TVs if you've ever dreamed of mounting a TV outside weatherproof.

The outdoor enclosures are triple outdoor powder coated with no exposed metals. The smart design packs the enclosure full of the features needed to keep your TV display safe and secure but keeps the overall dimensions slim and compact. These enclosures are perfect for use in the public space.