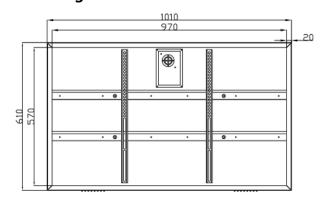

## Specification

Enclosure Dimension: 101 x 61 x 11 cm (39.8" x24.0" x 4.3")

Window Dimension: 97 x 57 cm (38.2" x 22.5") Mount Size: VESA 450 x 170 mm, M8 screws

Power: 100~240 V Weight: 12 kg (26.5 LBS)

### Drawing