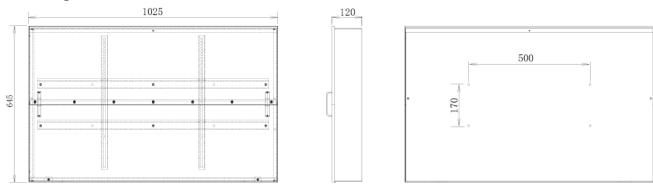

### Specification

Enclosure Dimensions: 40.3x25.4x4.7 inches (102.5x64.5x12 cm) Power Supply: 100-240 V Mounting: 500x170 mm (VESA) with M6 screws Enclosure Weight: 17.6 lbs (8 kg)

### Drawing