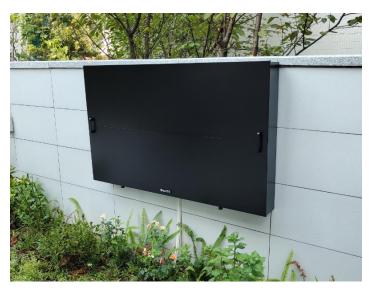

# 43-inch Outdoor TV Cabinet Nice, Small Bezel, Durable

This cabinet is designed for 32" to 43" TV. The weatherproof TV enclosures is the best solution for your TVs if you've ever dreamed of mounting a TV outside weatherproof.

The outdoor enclosures are triple outdoor powder coated with no exposed metals. The smart design packs the enclosure full of the features needed to keep your TV display safe and secure but keeps the overall dimensions slim and compact. These enclosures are perfect for use in the public space.

Note: DEERTV is a sub-brand of kinytech company, mainly used for home / residential applications. Small bezel, beautiful and light weight. If you use it in industrial and commercial, please make sure contact us for more information.

#### Features

- Made by aluminum, the lifespan is 3 to 5 times longer than other brand plastic TV cabinets
- Waterproof rubber grommet system for cable entries
- Nice Small bezel, light weight
- Universal mounting technology that works with any standard VESA mount
- Full motion and fully articulating mount with height and depth adjustment
- Customizable according to local climatic conditions, level of protection, and display size
- Anti-UV paint avoid damage from direct sunlight
- Completely weatherproof
- Protection from rain, snow, dust, moisture, winds, pests, hot and cold temperature