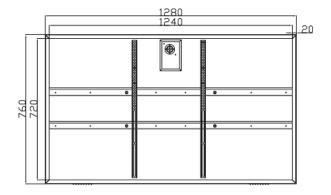

## Specification

Enclosure Dimension: 128 x 76 x 11 cm (50.4" x 29.9" x 4.3")

Window Dimension:  $124 \times 72 \text{ cm} (48.8" \times 28.3")$ Mount Size: VESA  $450 \times 170 \text{ mm}$ , M8 screws

### Drawing