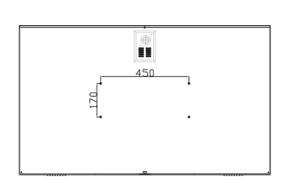

## Specification

Enclosure Dimension: 128 x 76 x 11 cm (50.4" x 29.9" x 4.3")

Window Dimension:  $124 \times 72 \text{ cm} (48.8" \times 28.3")$ Mount Size: VESA  $450 \times 170 \text{ mm}$ , M8 screws

### Drawing