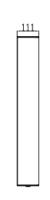

## Specification

Enclosure Dimension: 128 x 76 x 11 cm (50.4" x 29.9" x 4.3")

Window Dimension:  $124 \times 72 \text{ cm} (48.8" \times 28.3")$ Mount Size: VESA  $450 \times 170 \text{ mm}$ , M8 screws

### Drawing