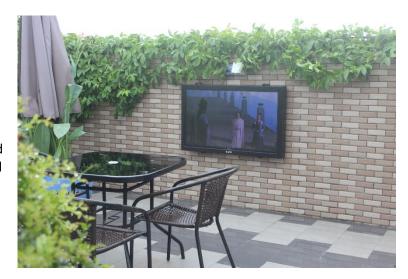

# 55-inch Outdoor TV Enclosure

### Nice, Small Bezel, Light Weight

This enclosure is designed for 49" to 55" TV. The weatherproof TV enclosures is the best solution for your TVs if you've ever dreamed of mounting a TV outside weatherproof.

The outdoor enclosures are triple outdoor powder coated with no exposed metals. The smart design packs the enclosure full of the features needed to keep your TV display safe and secure but keeps the overall dimensions slim and compact. These enclosures are perfect for use in the public space.