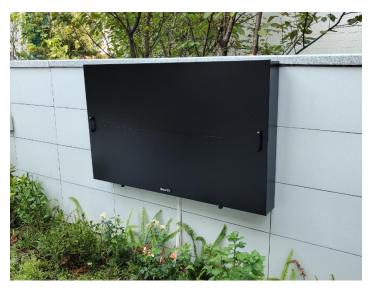

# 55-inch Outdoor TV Cabinet Nice, Small Bezel, Durable

This cabinet is designed for 50" to 55" TV. The weatherproof TV enclosures is the best solution for your TVs if you've ever dreamed of mounting a TV outside weatherproof.

The outdoor enclosures are triple outdoor powder coated with no exposed metals. The smart design packs the enclosure full of the features needed to keep your TV display safe and secure but keeps the overall dimensions slim and compact. These enclosures are perfect for use in the public space.

Note: DEERTV is a sub-brand of kinytech company, mainly used for home / residential applications. Small bezel, beautiful and light weight. If you use it in industrial and commercial, please make sure contact us for more information.