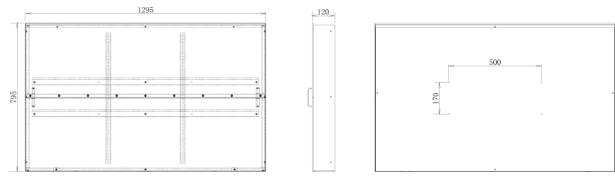

# Max Inside Dimensions for TV

TV size must be less than 49.60x29.72x3.74 inches (126x75.5x9.5 cm)

## Specification

Enclosure Dimensions: 50.98x31.3x4.7 inches (129.5x79.5x12 cm) Power Supply: 100-240 V Mounting: 500x170 mm (VESA) with M8 screws Enclosure Weight: 26.4 lbs (12 kg)

## Drawing