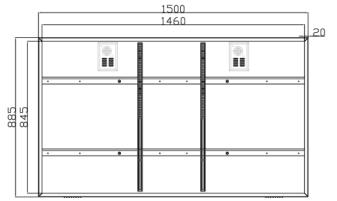

### Specification

Enclosure Dimension: 150 x 88.5 x 11 cm (59.10" x 34.84" x 4.3") Window Dimension: 146 x 84.5 cm (57.48" x 33.26") Mount Size: VESA 600 x 400 mm, M8 screws Power: 100~240 V Weight: 28 kg (61.7 LBS) Optional Glass: Dimension 1477 x 870 mm, 2~4mm thickness

## Drawing