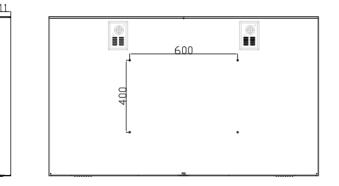

### Specification

Enclosure Dimension: 150 x 88.5 x 11 cm (59.10" x 34.84" x 4.3") Window Dimension: 146 x 84.5 cm (57.48" x 33.26") Mount Size: VESA 600 x 400 mm, M8 screws Power: 100~240 V Weight: 28 kg (61.7 LBS) Optional Glass: Dimension 1477 x 870 mm, 2~4mm thickness

## Drawing