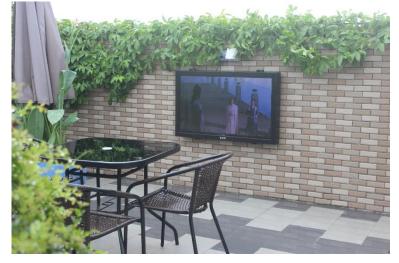

# 65 inch Outdoor TV Enclosure Nice, Small Bezel, Light Weight

This enclosure is designed for 60" to 65" TV. The weatherproof TV enclosures is the best solution for your TVs if you've ever dreamed of mounting a TV outside weatherproof.

The outdoor enclosures are triple outdoor powder coated with no exposed metals. The smart design packs the enclosure full of the features needed to keep your TV display safe and secure but keeps the overall dimensions slim and compact. These enclosures are perfect for use in the public space.