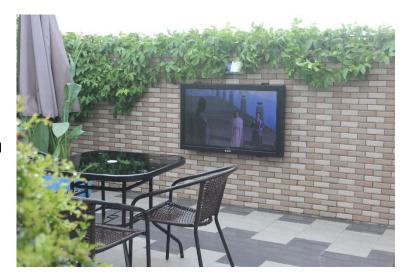

# 75 inch Outdoor TV Enclosure

## Nice, Small Bezel, Light Weight

This enclosure is designed for 70" to 75" TV. The weatherproof TV enclosures is the best solution for your TVs if you've ever dreamed of mounting a TV outside weatherproof.

The outdoor enclosures are triple outdoor powder coated with no exposed metals. The smart design packs the enclosure full of the features needed to keep your TV display safe and secure but keeps the overall dimensions slim and compact. These enclosures are perfect for use in the public space.