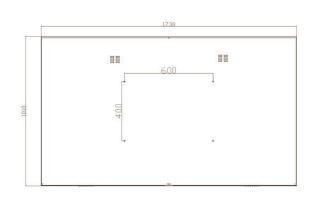

## **Specification**

Enclosure Dimension: 173 x 101 x 11 cm (68.11" x 39.764" x 4.3")

Window Dimension: 169 x 97 cm (66.53" x 38.19") Mount Size: VESA 600 x 400 mm, M8 screws

Power: 100~240 V Weight: 38 kg (87.7 LBS)

Optional Glass: Dimension 1707 x 995 mm, 2~4mm thickness

### Drawing