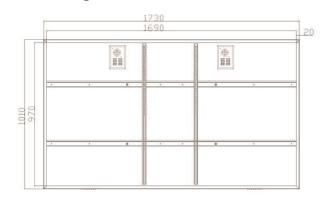

#### Max Inside Dimensions for TV

TV size must be less than 1710 x 985 x 85 mm (67.32" x 38.77" x 3.34")

## **Specification**

Enclosure Dimension: 173 x 101 x 11 cm (68.11" x 39.764" x 4.3")

Window Dimension: 169 x 97 cm (66.53" x 38.19") Mount Size: VESA 600 x 400 mm, M8 screws

Power: 100~240 V Weight: 38 kg (87.7 LBS)

### Drawing