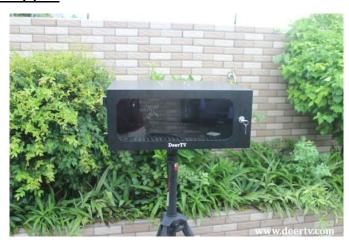

## Outdoor Projector Enclosure

The Weatherproof projector enclosure which supports the 95% popular projector size. Available used for outdoor and indoor, the outdoor projector cabinets are specially built to filter and cool ambient air, expel internal heat, which ensure your projector working for long time within a safe and optimal environment. Read home Theater article for any comprehensive have a look at airborne contaminates of your house and what this will likely caused by your projection system. There are a few tips we could present you with from the very beginning that may help you with one of these as well as other common problems as you are expecting your projector enclosure to reach.

## Features:

- Thermostatically fans cooling system
- Strong steel construction, theft resistant
- Anti-UV protection and outdoor Powder Paint Coating
- Waterproof IP65
- Sure, Seal Cable Grommet System
- Filtered Ventilation System
- Key Lock System for easy projector access
- Light weight, nice appearance, vandal resistant design