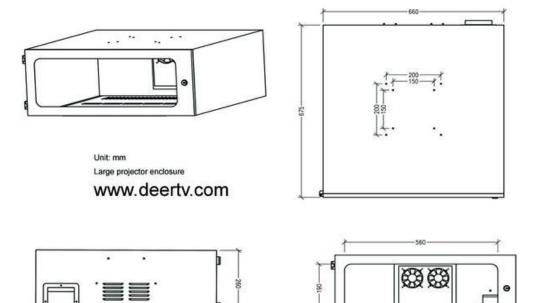

## Large Type Projector enclosure specification:

Maximum inside dimension for projector

Width 23.6, Depth 24.4, Height 8.66 inch Or (Width 60, Depth 62, Height 22 cm) Enclosure outside dimension

Width 26.0, Depth 26.6, Height 10.2 inch Or (Width 66, Depth 67.5, Height 26 cm) Weight: 33lbs | 15kgWorking Temperature: -40 ~65C