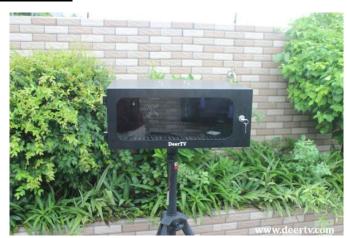

## **Outdoor Projector Enclosure**

## Medium Type

The Weatherproof projector enclosure which supports the 99% popular projector size. Available used for outdoor and indoor, the outdoor projector cabinets are specially built to filter and cool ambient air, expel internal heat, which ensure your projector working for long time within a safe and optimal environment. Read home Theater article for any comprehensive have a look at airborne contaminates of your house and what this will likely caused by your projection system. There are a few tips we could present you with from the very beginning that may help you with one of these as well as other common problems as you are expecting your projector enclosure to reach.

## Features:

- Thermostatically fans cooling system
- Strong steel construction, theft resistant
- Anti-UV protection and outdoor Powder Paint Coating
- Waterproof IP65
- Sure Seal Cable Grommet System
- Filtered Ventilation System
- Key Lock System for easy projector access
- Light weight, nice appearance, vandal resistant design