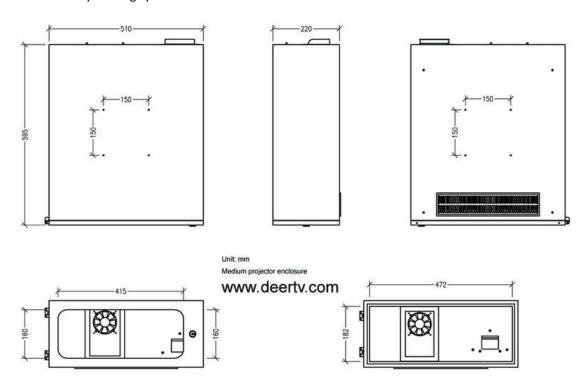

## **Medium Type** Projector enclosure specification:

Maximum inside dimension for projector

Width 18.3, Depth 21.9, Height 6.9 inch Or (Width 46.5, Depth 55.5, Height 17.5 cm) Enclosure outside dimension

Width 20.1, Depth 23.5, Height 8.7 inch Or ( Width 51, Depth 59.5, Height 22 cm )

Weight: 23.1lbs | 10.5kg Working Temperature: -40 ~65C

With the thermostatically cooling system.