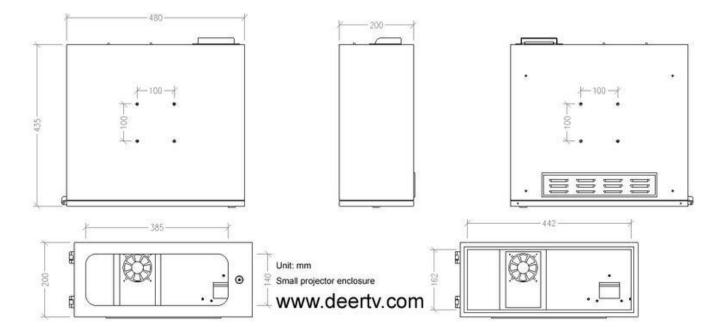

## Small Type Projector enclosure specification:

Maximum inside dimension for projector

Width 17.1, Depth 15.7, Height 6.1 inch Or (Width 43.5, Depth 40, Height 15.5 cm) Enclosure outside dimension Width 18.9, Depth 17.1, Height 7.9 inch Or (Width 48, Depth 43.5, Height 20 cm)

Weight: 16.6lbs | 7.5kg Voltage: 100~240V

Working Temperature: -40 ~65C With the thermostatically cooling system.