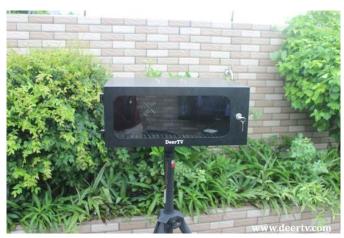

## Outdoor Projector Enclosure <u>Small Type</u>

The Weatherproof projector enclosure which supports the 99% popular projector size. Available used for outdoor and indoor, the outdoor projector cabinets are specially built to filter and cool ambient air, expel internal heat, which ensure your projector working for long time within a safe and optimal environment. Read home Theater article for any comprehensive have a look at airborne contaminates of your house and what this will likely caused by your projection system. There are a few tips we could present you with from the very beginning that may help you with one of these as well as other common problems as you are expecting your projector enclosure to reach.

## Features:

- Thermostatically fans cooling system
- Strong steel construction, theft resistant
- Anti-UV protection and outdoor Powder Paint Coating
- Waterproof IP65
- Sure Seal Cable Grommet System
- Filtered Ventilation System
- Key Lock System for easy projector access
- Light weight, nice appearance, vandal resistant design