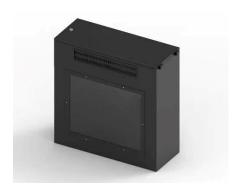

## **Outdoor Projector Enclosure**

## Ultra-Short Throw Type

The Weatherproof projector enclosure which supports the 95% popular projector size. Available used for outdoor and indoor, the outdoor projector cabinets are specially built to filter and cool ambient air, expel internal heat, which ensure your projector working for long time within a safe and optimal environment. Read home Theater article for any comprehensive have a look at airborne contaminates of your house and what this will likely caused by your projection system. There are a few tips we could present you with from the very beginning that may help you with one of these as well as other common problems as you are expecting your projector enclosure to reach.

## Features:

- Thermostatically fans cooling system
- Strong steel construction, theft resistant
- Anti-UV protection and outdoor Powder Paint Coating
- Waterproof IP65
- Sure Seal Cable Grommet System
- Filtered Ventilation System
- Key Lock System for easy projector access
- Light weight, nice appearance, vandal resistant design