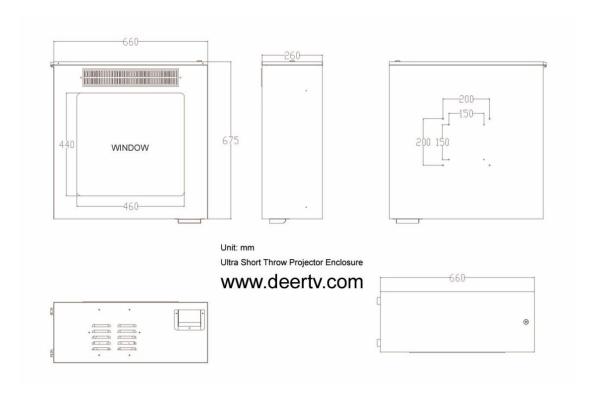

## **Ultra Short Throw Type** Projector enclosure specification:

Maximum inside dimension for projector

Width 22.8, Depth 24.4, Height 7.67 inch Or (Width 58, Depth 62, Height 19.5 cm ) Enclosure outside dimension

Width 26.0, Depth 26.6, Height 10.2 inch Or (Width 66, Depth 67.5, Height 26 cm)

Windows: Width 18.1, Depth 17.3 inch Or (Width 46, Depth 44 cm)

Weight: 33lbs | 15kgWorking Temperature: -40 ~65C

With the thermostatically cooling system.